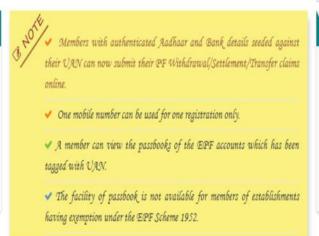

### Universal Account Number (UAN) MEMBER e-SEWA

- Member Passbook service is available at www.epfindia.gov.in [ Our Services >> For Employees >> Member Passbook ]
- Aadhaar Based Online Claim Submission
- Seeded Aadhaar against activated UAN is mandatory for online claim submission.
- Other frequently used services are available at www.epfindia.gov.in
- EPFO services are now available on the UMANG (Unified Mobile APP for New Governance). The UMANG APP can be downloaded by giving a missed call 9718397183. The APP can also be downloaded from UMANG website or from the play/app stores. Erstwhile EPF mobile services are being discontinued
- One Member One EPF Account can be availed after login under Online Services.

#### **Benefits of Registration**

- Download/Print your Updated Passbook anytime.
- Download/ Print your UAN Card.
- Update your KYC information.