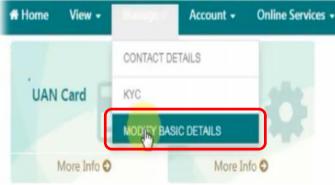

bmission.
- Other frequently used services are available at www.epfindia.gov.in
- EPFO services are now available on the UMANG (Unified Mobile APP for New Governance). The UMANG APP can be downloaded by giving a missed call 9718397183. The APP can also be downloaded from UMANG website or from the play/app stores. Erstwhile EPF mobile services are being discontinued
- One Member One EPF Account can be availed after login under Online Services.



#### **Benefits of Registration**

- Download/Print your Updated Passbook anytime.
- Download/ Print your UAN Card.
- Update your KYC information.





# **Employee Basic Details Modifications**



#### EMPLOYEES' PROVIDENT FUND ORGANISATION, INDIA

MINISTRY OF LABOUR & EMPLOYMENT, GOVERNMENT OF INDIA

UAN: 1007 9518 7632 /Mr. SUNIL KUMAR PATEL





| UAN                     | 100795187632              |
|-------------------------|---------------------------|
| Name                    | Mr. SUNIL KUMAR PATEL     |
| Birth Date              | 02/05/1986                |
| Gender                  | MALE                      |
| Mobile No.              | 9369053112                |
| E-mail                  | PATEL9369053112@GMAIL.COM |
| Last Updated            | 20-APR-2017               |
| Password Change<br>Date | 20-APR-2017               |





MINISTRY OF LABOUR & EMPLOYMENT, GOVERNMENT OF INDIA

A A A @ Logout

# Home

View •

Manage \*

Account -

Online Services -

# **Modify Basic Details**

|                  | Available details                                         | Changes requested**           |  |
|-----------------