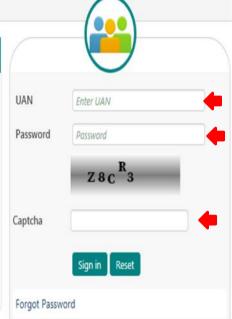

### Universal Account Number (UAN) MEMBER e-SEWA

- Member Passbook service is available at www.epfindia.gov.in [ Our Services >> For Employees >> Member Passbook ]
- Aadhaar Based Online Claim Submission
- Seeded Aadhaar against activated UAN is mandatory for online claim submission.
- Other frequently used services are available at www.epfindia.gov.in
- EPFO services are now available on the UMANG (Unified Mobile APP for New Governance). The UMANG APP can be downloaded by giving a missed call 9718397183. The APP can also be downloaded from UMANG website or from the play/app stores. Erstwhile EPF mobile services are being discontinued
- One Member One EPF Account can be availed after login under Online Services.