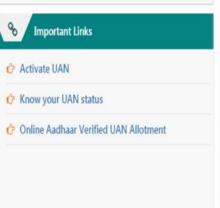

### Universal Account Number (UAN) MEMBER e-SEWA

- Member Passbook service is available at www.epfindia.gov.in [ Our Services >> For Employees >> Member Passbook ]
- Aadhaar Based Online Claim Submission
- Seeded Aadhaar against activated UAN is mandatory for online claim submission.
- Other frequently used services are available at www.epfindia.gov.in
- EPFO services are now available on the UMANG (Unified Mobile APP for New Governance). The UMANG APP can be downloaded by giving a missed call 9718397183. The APP can also be downloaded from UMANG website or from the play/app stores. Erstwhile EPF mobile services are being discontinued
- One Member One EPF Account can be availed after login under Online Services.