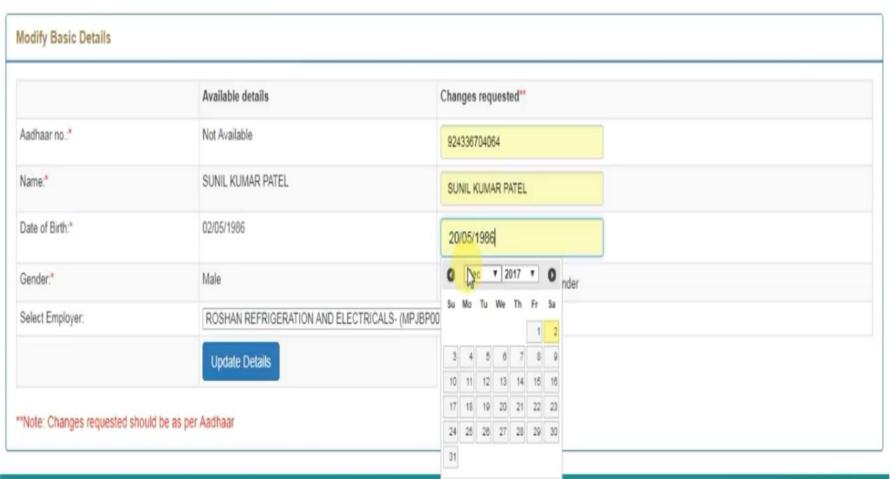

# **Modify Basic Details**

|                  | Available details                                         | Changes requested**           |  |
|------------------|-----------------------------------------------------------|-------------------------------|--|
| Aadhaar no.:*    | Not Available                                             | 9243                          |  |
| Name.*           | SUNIL KUMAR PATEL                                         | 924336704064<br>              |  |
| Date of Birth.*  | 02/05/1986                                                | DD/MM/YYYY                    |  |
| Gender.*         | Male                                                      | ● Male ○ Female ○ Transgender |  |
| Select Employer: | ROSHAN REFRIGERATION AND ELECTRICALS- (MPJBP0016526000) ▼ |                               |  |
|                  | Update Details                                            |                               |  |

\*\*Note: Changes requested should be as per Aadhaar

MINISTRY OF LABOUR & EMPLOYMENT, GOVERNMENT OF INDIA

A A A Logout

# **Modify Basic Details**

|                  | Available details            | Changes requested**           |
|------------------|------------------------------|-------------------------------|
| Aadhaar no*      | Not Available                | 924336704064                  |
| Name.*           | SUNIL KUMAR PATEL            | SUNIL KUMAR PATEL             |
| Date of Birth.*  | 02/05/1986                   | 20/05/1986                    |
| Gender:*         | Male                         | Male    Female    Transgender |
| Select Employer: | ROSHAN REFRIGERATION AND ELE | CTRICALS- (MPJBP0016526000) ▼ |
|                  | Update Datails               |                               |